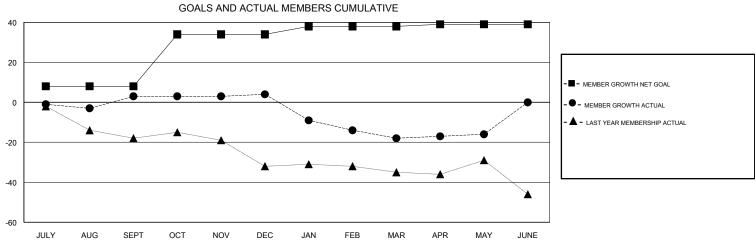

## MONTHLY MEMBERSHIP PROGRESS REPORT

District 43 T

Results as of: 05/31/2018

## STEVE ANTON **LOCATION KENTUCKY GMT CA** Clubs Members RESULTS FOR 2017-2018 RESULTS FOR 2017-2018 NEW CLUB GOAL NEW CLUBS DROPPED CLUBS MEMBER GROWTH NET MEMBER GROWTH DROPPED QUARTER QUARTER GOAL ACTUAL MEMBERS ACTUAL (including transfers) 0 0 8 15 8 JULY/AUG/SEPT JULY/AUG/SEPT 0 26 2 OCT/NOV/DEC 4 OCT/NOV/DEC 0 0 0 25 4 4 JAN/FEB/MAR JAN/FEB/MAR 0 0 0 12 APR/MAY/JUNE 16 APR/MAY/JUNE